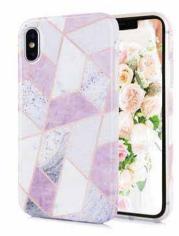

#### IMD Phone Case With Half Edge Wrapped

#### Slim Fit

\*Light \*Stylish \*Precise cutouts

#### Half Edge Wrapped

#### Raised edge

3MM raised beveled edge keeps screen nice and safe

8005