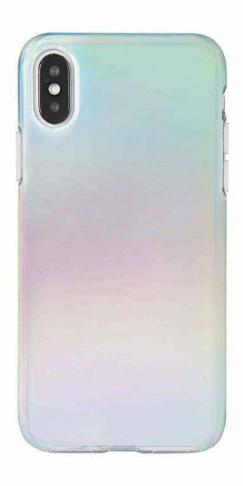

ssible. Perfect cutouts for camera and other ports.



# ultra slim

#### **Back Printed Series**











DUMBO











#### Crystal Phone Case With Half Edge Wrapped



#### **Crystal Phone Case With Half Edge Wrapped**









Lasting Durability



9.6MM SLIM DESIGN



#### Crystal Phone Case With Half Edge Wrapped















#### **Crystal Phone Case With Back Printed**



#### **Back Printed Crystal Series**









# **Back Printed Crystal Seriess**

















20





#### Eco-friendly materials Degradable

#### Multiple Color Options

multiple color options, free style matchs



#### **Camera** Proection

0.5mm attitude above the camera



#### Support unlimited charging

The jacket also does not affect wireless charging



# Aura Holographic - 360° Phone Case







#### **Gradient Phone Case**











#### Crystal Phone Case With Full Glitter



#### Silicone Phone Case













#### **IMD Airpod Case**













#### Silicone Airpod Case





Contact info: Alison E-mail:nf-casemimi@foxmail.com Wechat/WhatsApp/Tel/Skype:13829115717 Web:https://nianfeng2019.en.alibaba.com Address:5F, YeAn Industrial Bulding, 188 Zhenan West Road,Xiabian Community, Changan Town, Dongguan City , China.