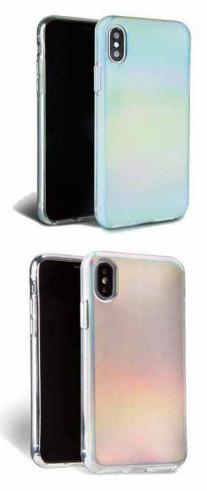

accessible. Perfect cutouts for camera and other ports.



# ultra slim

#### **Back Printed Series**











DUMBO











#### Crystal Phone Case With Half Edge Wrapped



#### **Crystal Phone Case With Half Edge Wrapped**









Lasting Durability



9.6MM SLIM DESIGN



#### Crystal Phone Case With Half Edge Wrapped















#### **Crystal Phone Case With Back Printed**



#### **Back Printed Crystal Series**









# **Back Printed Crystal Seriess**

















20





#### Eco-friendly materials Degradable

#### Multiple Color Options

multiple color options, free style matchs



#### **Camera** Proection

0.5mm attitude above the camera



#### Support unlimited charging

The jacket also does not affect wireless charging



# Aura Holographic - 360° Phone Case







#### **Gradient Phone Case**











#### Crystal Phone Case With Full Glitter



#### Silicone Phone Case













#### **IMD Airpod Case**













#### Silicone Airpod Case





Contact info: Alison E-mail:nf-casemimi@foxmail.com Wechat/WhatsApp/Tel/Skype:13829115717 Web:https://nianfeng2019.en.alibaba.com Address:5F, YeAn Industrial Bulding, 188 Zhenan West Road,Xiabian Community, Changan Town, Dongguan City , China.