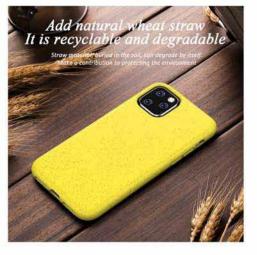

recise cutouts





#### Half Edge Wrapped

#### Raised edge

3MM raised beveled edge keeps screen nice and safe

8005





#### Half Edge Wrapped











IMD Phone Case With Back Printed TPU/TPU+PC





#### **Back Printed Series**





#### **EASY ACCESS**

The bottom ports and speakers are easily accessible. Perfect cutouts for camera and other ports.



# ultra slim

#### **Back Printed Series**











DUMBO











#### Crystal Phone Case With Half Edge Wrapped



#### **Crystal Phone Case With Half Edge Wrapped**









Lasting Durability



9.6MM SLIM DESIGN



#### Crystal Phone Case With Half Edge Wrapped















#### **Crystal Phone Case With Back Printed**



#### **Back Printed Crystal Series**









# **Back Printed Crystal Seriess**

















20





#### Eco-friendly materials Degradable

#### Multiple Color Options

multiple color options, free style matchs



#### **Camera** Proection

0.5mm attitude above the camera



#### Support unlimited charging

The jacket also does not affect wireless charging



# Aura Holographic - 360° Phone Case







#### **Gradient Phone Case**











#### Crystal Phone Case With Full Glitter



#### Silicone Phone Case













#### **IMD Airpod Case**













#### Silicone Airpod Case





Contact info: Alison E-mail:nf-casemimi@foxmail.com Wechat/WhatsApp/Tel/Skype:13829115717 Web:https://nianfeng2019.en.alibaba.com Address:5F, YeAn Industrial Bulding, 188 Zhenan West Road,Xiabian Community, Changan Town, Dongguan City , China.