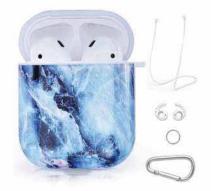

Edge Wrapped



#### **Crystal Phone Case With Half Edge Wrapped**









Lasting Durability



9.6MM SLIM DESIGN



#### Crystal Phone Case With Half Edge Wrapped















#### **Crystal Phone Case With Back Printed**



#### **Back Printed Crystal Series**









# **Back Printed Crystal Seriess**

















20





#### Eco-friendly materials Degradable

#### Multiple Color Options

multiple color options, free style matchs



#### **Camera** Proection

0.5mm attitude above the camera



#### Support unlimited charging

The jacket also does not affect wireless charging



# Aura Holographic - 360° Phone Case







#### **Gradient Phone Case**











#### Crystal Phone Case With Full Glitter



#### Silicone Phone Case













#### **IMD Airpod Case**













#### Silicone Airpod Case





Contact info: Alison E-mail:nf-casemimi@foxmail.com Wechat/WhatsApp/Tel/Skype:13829115717 Web:https://nianfeng2019.en.alibaba.com Address:5F, YeAn Industrial Bulding, 188 Zhenan West Road,Xiabian Community, Changan Town, Dongguan City , China.