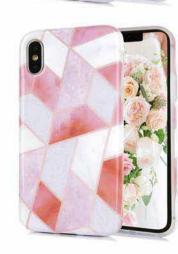

#### IMD Phone Case With Half Edge Wrapped

#### Slim Fit

\*Light \*Stylish \*Precise cutouts

#### Half Edge Wrapped

#### Raised edge

3MM raised beveled edge keeps screen nice and safe

8005