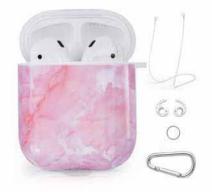

dge Wrapped



#### **Crystal Phone Case With Half Edge Wrapped**









Lasting Durability



9.6MM SLIM DESIGN



#### Crystal Phone Case With Half Edge Wrapped















#### **Crystal Phone Case With Back Printed**



#### **Back Printed Crystal Series**









# **Back Printed Crystal Seriess**

















20





#### Eco-friendly materials Degradable

#### Multiple Color Options

multiple color options, free style matchs



#### **Camera** Proection

0.5mm attitude above the camera



#### Support unlimited charging

The jacket also does not affect wireless charging



# Aura Holographic - 360° Phone Case







#### **Gradient Phone Case**











#### Crystal Phone Case With Full Glitter



#### Silicone Phone Case













#### **IMD Airpod Case**













#### Silicone Airpod Case





Contact info: Alison E-mail:nf-casemimi@foxmail.com Wechat/WhatsApp/Tel/Skype:13829115717 Web:https://nianfeng2019.en.alibaba.com Address:5F, YeAn Industrial Bulding, 188 Zhenan West Road,Xiabian Community, Changan Town, Dongguan City , China.