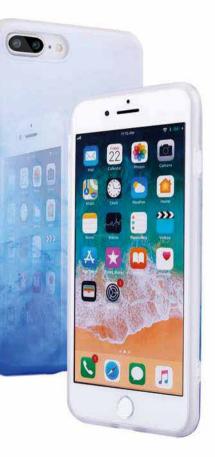

# IMD Phone Case With Full Edge Wrapped TPU/TPU+PC

#### Flexiblity

Quality Soft TPU provides flexiblity , the case is easy to install and removal , also absorb signifigant impact force while fall off

Shock Proof The silicone cover can provide 360° protection

#### Full Edge Wrapped

# Full Edge Wrapped