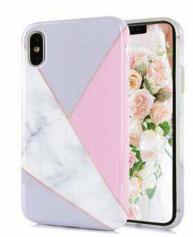

#### IMD Phone Case With Half Edge Wrapped

#### Slim Fit

\*Light \*Stylish \*Precise cutouts

#### Half Edge Wrapped

#### Raised edge

3MM raised beveled edge keeps screen nice and safe

8005