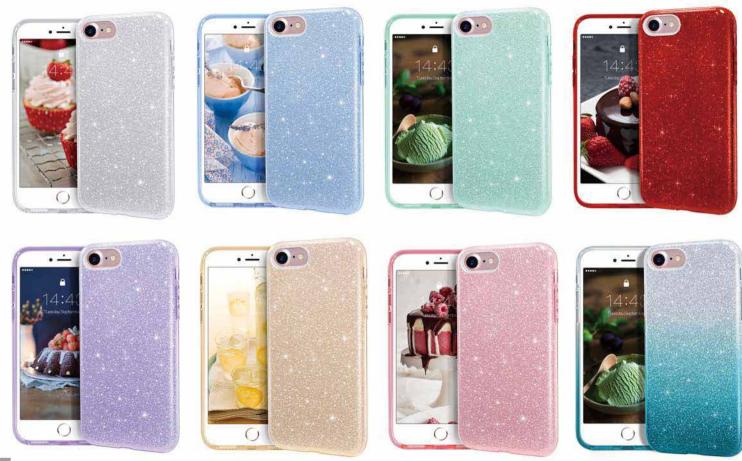

#### Crystal Phone Case With Full Glitter

#### Multiple Color Options

multiple color options, free style matchs