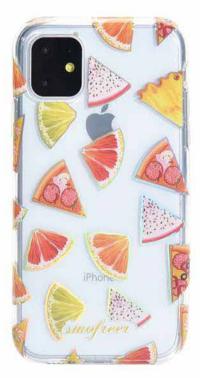

signifigant impact force while fall off



Shock Proof The silicone cover can provide 360° protection



#### Full Edge Wrapped















# Full Edge Wrapped







#### IMD Phone Case With Half Edge Wrapped









#### Slim Fit

\*Light \*Stylish \*Precise cutouts





#### Half Edge Wrapped

#### Raised edge

3MM raised beveled edge keeps screen nice and safe

8005





#### Half Edge Wrapped











IMD Phone Case With Back Printed TPU/TPU+PC





#### **Back Printed Series**





#### **EASY ACCESS**

The bottom ports and speakers are easily accessible. Perfect cutouts for camera and other ports.



# ultra slim

#### **Back Printed Series**











DUMBO











#### Crystal Phone Case With Half Edge Wrapped



#### **Crystal Phone Case With Half Edge Wrapped**









Lasting Durability



9.6MM SLIM DESIGN



#### Crystal Phone Case With Half Edge Wrapped















#### **Crystal Phone Case With Back Printed**



#### **Back Printed Crystal Series**









# **Back Printed Crystal Seriess**

















20





#### Eco-friendly materials Degradable

#### Multiple Color Options

multiple color options, free style matchs



#### **Camera** Proection

0.5mm attitude above the camera



#### Support unlimited charging

The jacket also does not affect wireless charging



# Aura Holographic - 360° Phone Case







#### **Gradient Phone Case**











#### Crystal Phone Case With Full Glitter



#### Silicone Phone Case













#### **IMD Airpod Case**













#### Silicone Airpod Case





Contact info: Alison E-mail:nf-casemimi@