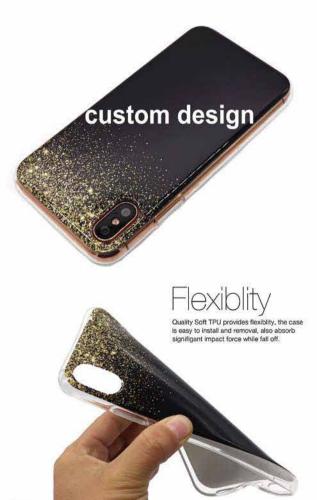

#### Flexiblity

Quality Soft TPU provides flexiblity , the case is easy to install and removal , also absorb signifigant impact force while fall off

Shock Proof The silicone cover can provide 360° protection