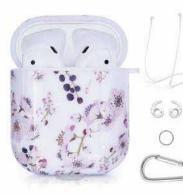

lf Edge Wrapped



#### **Crystal Phone Case With Half Edge Wrapped**









Lasting Durability



9.6MM SLIM DESIGN



#### Crystal Phone Case With Half Edge Wrapped















#### **Crystal Phone Case With Back Printed**



#### **Back Printed Crystal Series**









# **Back Printed Crystal Seriess**

















20





#### Eco-friendly materials Degradable

#### Multiple Color Options

multiple color options, free style matchs



#### **Camera** Proection

0.5mm attitude above the camera



#### Support unlimited charging

The jacket also does not affect wireless charging



# Aura Holographic - 360° Phone Case







#### **Gradient Phone Case**











#### Crystal Phone Case With Full Glitter



#### Silicone Phone Case













#### **IMD Airpod Case**













#### Silicone Airpod Case





Contact info: Alison E-mail:nf-casemimi@foxmail.com Wechat/WhatsApp/Tel/Skype:13829115717 Web:https://nianfeng2019.en.alibaba.com Address:5F, YeAn Industrial Bulding, 188 Zhenan West Road,Xiabian Community, Changan Town, Dongguan City , China.