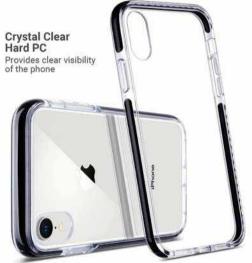

#### Crystal Phone Case With Half Edge Wrapped

#### **Crystal Phone Case With Half Edge Wrapped**

Lasting Durability

9.6MM SLIM DESIGN