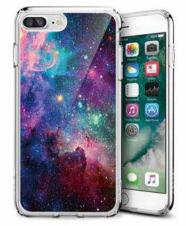

#### Crystal Phone Case With Half Edge Wrapped

#### **Crystal Phone Case With Half Edge Wrapped**

Lasting Durability

9.6MM SLIM DESIGN