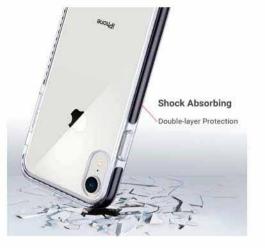

#### Flexiblity

Quality Soft TPU provides flexiblity , the case is easy to install and removal , also absorb signifigant impact force while fall off

Shock Proof The silicone cover can provide 360° protection