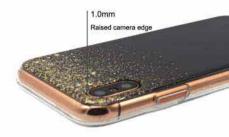

#### Raised edge

3MM raised beveled edge keeps screen nice and safe

8005

#### **Camera** Proection

0.5mm attitude above the camera