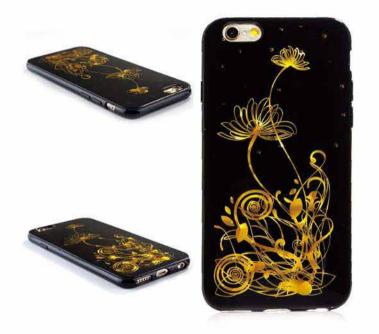

# IMD Phone Case With Full Edge Wrapped TPU/TPU+PC

#### Full Edge Wrapped

# Full Edge Wrapped