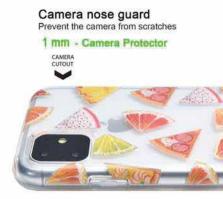

ce while fall off



Shock Proof The silicone cover can provide 360° protection



#### Full Edge Wrapped















# Full Edge Wrapped







#### IMD Phone Case With Half Edge Wrapped









#### Slim Fit

\*Light \*Stylish \*Precise cutouts





#### Half Edge Wrapped

#### Raised edge

3MM raised beveled edge keeps screen nice and safe

8005





#### Half Edge Wrapped











IMD Phone Case With Back Printed TPU/TPU+PC





#### **Back Printed Series**





#### **EASY ACCESS**

The bottom ports and speakers are easily accessible. Perfect cutouts for camera and other ports.



# ultra slim

#### **Back Printed Series**











DUMBO











#### Crystal Phone Case With Half Edge Wrapped



#### **Crystal Phone Case With Half Edge Wrapped**









Lasting Durability



9.6MM SLIM DESIGN



#### Crystal Phone Case With Half Edge Wrapped















#### **Crystal Phone Case With Back Printed**



#### **Back Printed Crystal Series**









# **Back Printed Crystal Seriess**

















20





#### Eco-friendly materials Degradable

#### Multiple Color Options

multiple color options, free style matchs



#### **Camera** Proection

0.5mm attitude above the camera



#### Support unlimited charging

The jacket also does not affect wireless charging



# Aura Holographic - 360° Phone Case







#### **Gradient Phone Case**











#### Crystal Phone Case With Full Glitter



#### Silicone Phone Case













#### **IMD Airpod Case**













#### Silicone Airpod Case





Contact info: Alison E-mail:nf-casemimi@foxmail.com Wechat/Wha