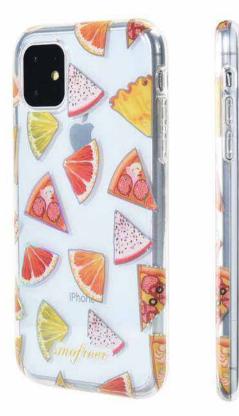

#### Crystal Phone Case With Half Edge Wrapped

#### **Crystal Phone Case With Half Edge Wrapped**

Lasting Durability

9.6MM SLIM DESIGN