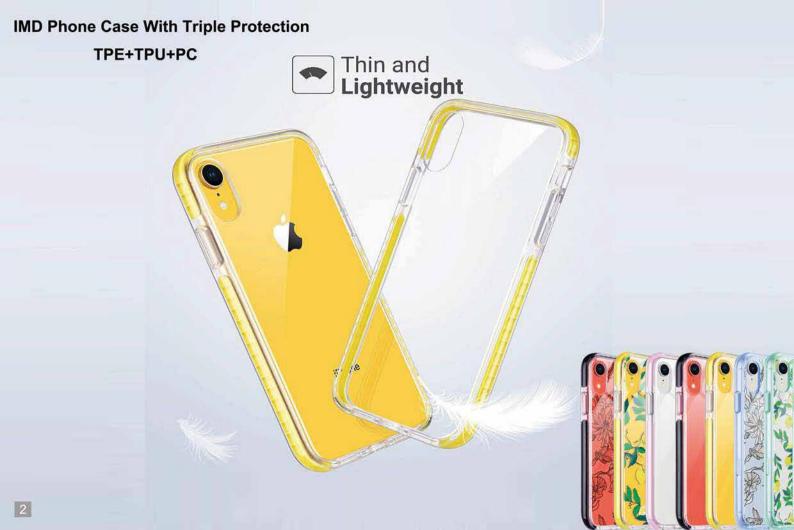

# IMD Phone Case With Full Edge Wrapped TPU/TPU+PC

#### Flexiblity

Quality Soft TPU provides flexiblity , the case is easy to install and removal , also absorb signifigant impact force while fall off

Shock Proof The silicone cover can provide 360° protection