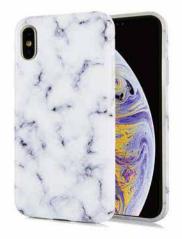

#### IMD Phone Case With Half Edge Wrapped

#### Slim Fit

\*Light \*Stylish \*Precise cutouts

#### Half Edge Wrapped

#### Raised edge

3MM raised beveled edge keeps screen nice and safe

8005