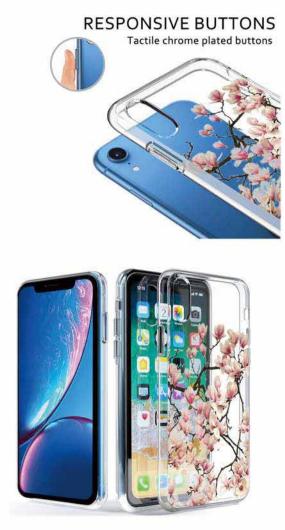

#### Crystal Phone Case With Half Edge Wrapped

#### **Crystal Phone Case With Half Edge Wrapped**

Lasting Durability

9.6MM SLIM DESIGN