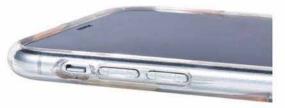

#### **EASY ACCESS**

The bottom ports and speakers are easily accessible. Perfect cutouts for camera and other ports.