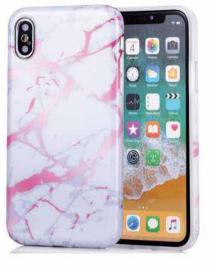

# IMD Phone Case With Full Edge Wrapped TPU/TPU+PC

#### Flexiblity

Quality Soft TPU provides flexiblity , the case is easy to install and removal , also absorb signifigant impact force while fall off

Shock Proof The silicone cover can provide 360° protection

#### Full Edge Wrapped

# Full Edge Wrapped