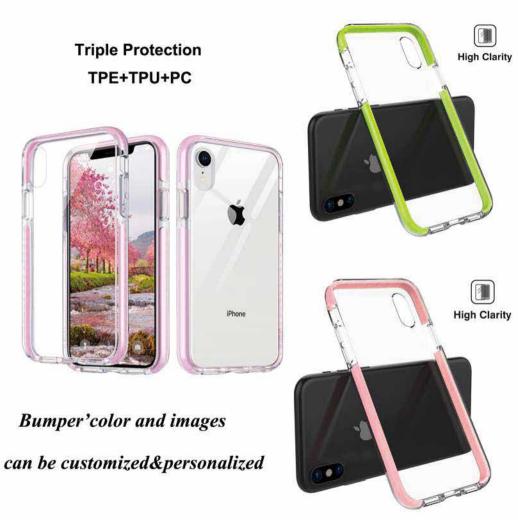

#### Crystal Phone Case With Half Edge Wrapped

#### **Crystal Phone Case With Half Edge Wrapped**

Lasting Durability

9.6MM SLIM DESIGN