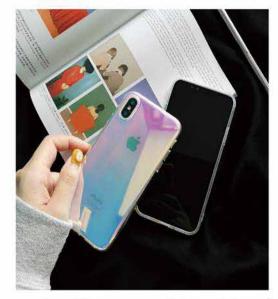

other ports.



# ultra slim

#### **Back Printed Series**











DUMBO











#### Crystal Phone Case With Half Edge Wrapped



#### **Crystal Phone Case With Half Edge Wrapped**









Lasting Durability



9.6MM SLIM DESIGN



#### Crystal Phone Case With Half Edge Wrapped















#### **Crystal Phone Case With Back Printed**



#### **Back Printed Crystal Series**









# **Back Printed Crystal Seriess**

















20





#### Eco-friendly materials Degradable

#### Multiple Color Options

multiple color options, free style matchs



#### **Camera** Proection

0.5mm attitude above the camera



#### Support unlimited charging

The jacket also does not affect wireless charging



# Aura Holographic - 360° Phone Case







#### **Gradient Phone Case**











#### Crystal Phone Case With Full Glitter



#### Silicone Phone Case













#### **IMD Airpod Case**













#### Silicone Airpod Case





Contact info: Alison E-mail:nf-casemimi@foxmail.com Wechat/WhatsApp/Tel/Skype:13829115717 Web:https://nianfeng2019.en.alibaba.com Address:5F, YeAn Industrial Bulding, 188 Zhenan West Road,Xiabian Community, Changan Town, Dongguan City , China.