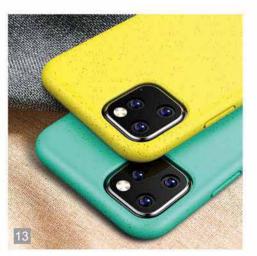

cise cutouts





#### Half Edge Wrapped

#### Raised edge

3MM raised beveled edge keeps screen nice and safe

8005





#### Half Edge Wrapped











IMD Phone Case With Back Printed TPU/TPU+PC





#### **Back Printed Series**





#### **EASY ACCESS**

The bottom ports and speakers are easily accessible. Perfect cutouts for camera and other ports.



# ultra slim

#### **Back Printed Series**











DUMBO











#### Crystal Phone Case With Half Edge Wrapped



#### **Crystal Phone Case With Half Edge Wrapped**









Lasting Durability



9.6MM SLIM DESIGN



#### Crystal Phone Case With Half Edge Wrapped















#### **Crystal Phone Case With Back Printed**



#### **Back Printed Crystal Series**









# **Back Printed Crystal Seriess**

















20





#### Eco-friendly materials Degradable

#### Multiple Color Options

multiple color options, free style matchs



#### **Camera** Proection

0.5mm attitude above the camera



#### Support unlimited charging

The jacket also does not affect wireless charging



# Aura Holographic - 360° Phone Case







#### **Gradient Phone Case**











#### Crystal Phone Case With Full Glitter



#### Silicone Phone Case













#### **IMD Airpod Case**













#### Silicone Airpod Case





Contact info: Alison E-mail:nf-casemimi@foxmail.com Wechat/WhatsApp/Tel/Skype:13829115717 Web:https://nianfeng2019.en.alibaba.com Address:5F, YeAn Industrial Bulding, 188 Zhenan West Road,Xiabian Community, Changan Town, Dongguan City , China.