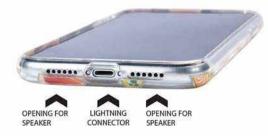

#### **EASY ACCESS**

The bottom ports and speakers are easily accessible. Perfect cutouts for camera and other ports.