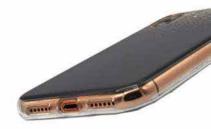

#### **EASY ACCESS**

The bottom ports and speakers are easily accessible. Perfect cutouts for camera and other ports.