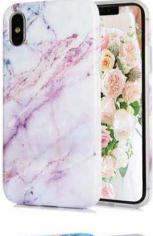

#### Crystal Phone Case With Half Edge Wrapped

#### **Crystal Phone Case With Half Edge Wrapped**

Lasting Durability

9.6MM SLIM DESIGN